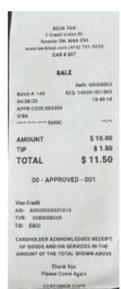

## SALE

| MD: 7682252              | RFF# 0000002                  |
|--------------------------|-------------------------------|
| Batch #: 143<br>06/09/25 | SEQ: 143001001002<br>14.52:57 |
| APPR CODE 6              | 70971                         |
| 5695                     |                               |

| AMOUNT       | \$68.75            |
|--------------|--------------------|
| TIP<br>TOTAL | \$10.31<br>\$79.06 |
|              |                    |

00 · APPROVED · 001

SIGNATURE NOT REQUIRED

Visia Credit AID: A0000000031010 TTQ B2 A0 40 00